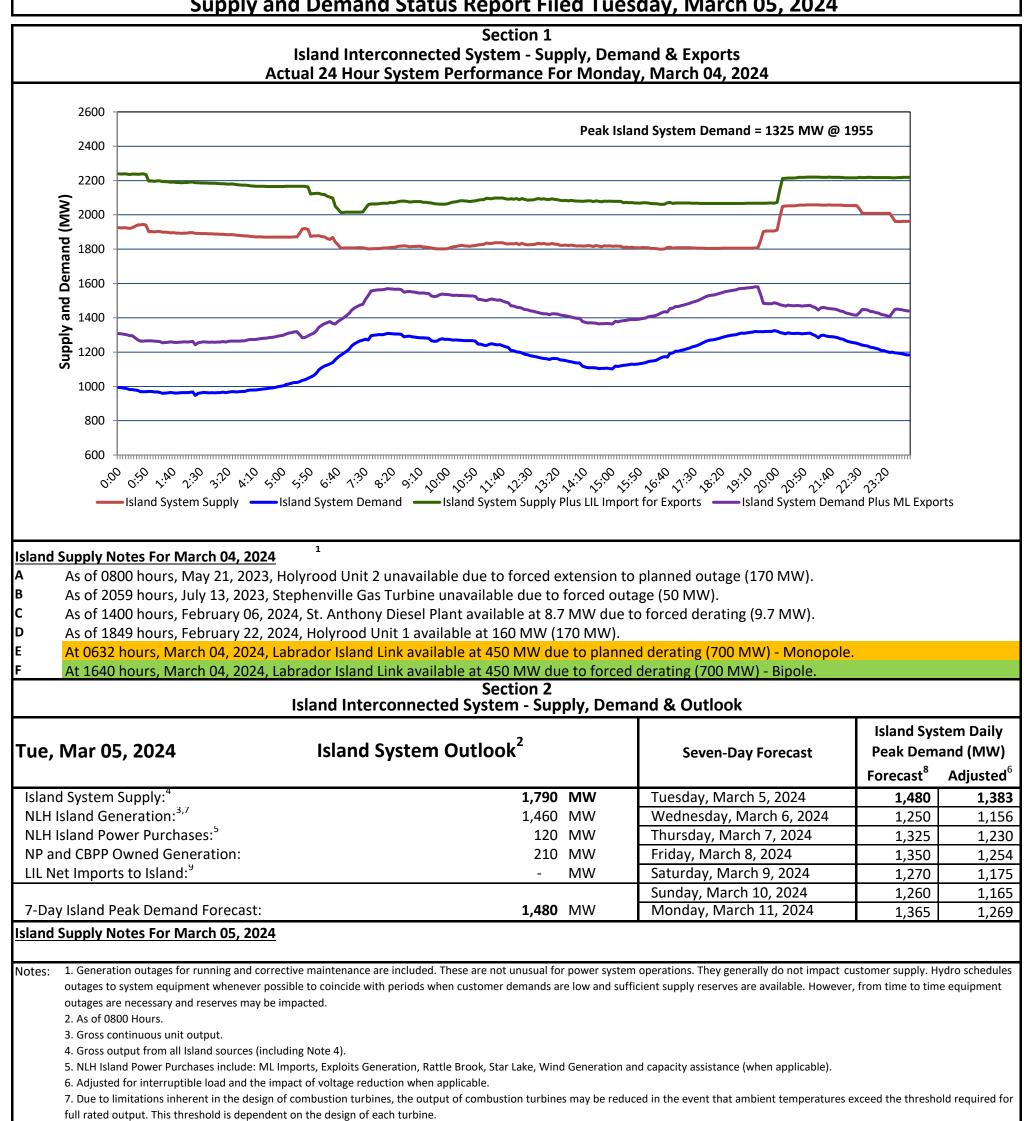

| Island Peak Demand and Exports Information<br>Previous Day Actual Peak and Current Day Forecast Peak |                                  |       |           |
|------------------------------------------------------------------------------------------------------|----------------------------------|-------|-----------|
| Mon, Mar 04, 2024                                                                                    | Island Peak Demand <sup>10</sup> | 19:55 | 1,325 MW  |
|                                                                                                      | Exports at Peak                  |       | 162 MW    |
|                                                                                                      | LIL Net Imports to Island        |       | 1,928 MWh |
| ue, Mar 05, 2024                                                                                     | Forecast Island Peak Demand      |       | 1,480 MW  |